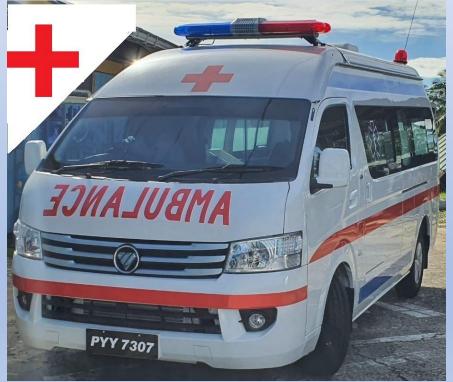

cial Distancing markers on Floors





### **Check In Hall**

- COVID 19 messages on digital screens and Public Address System



**CHEDDI JAGAN INTERNATIONAL AIRPORT CORPORATION** 

### Check In Hall

- Hand Sanitizer stations



Security Screening

- Social Distancing markers on Floors
- Staff Gloves shall be sanitized after contact with any passenger or their luggage
- Hand Sanitizer stations

**Departure Lounge** 

- Social Distancing markers on Seats



Departure Lounge

- Boarding via Apron- Use of Bridges suspended

**Arriving Passengers** 

- Disembark on to Apron- Use of Bridges Suspended
- Sanitization of Passengers and Baggage on Disembarkation



### **Arriving Passengers**

- Thermal camera for Temperature Check



### **Arriving Passengers**

- Triage Facility and Ambulance



#### **Arriving Passengers**

 Social Distancing Markers in Immigration, Baggage Carousel and Customs





**Arriving Passengers** 

- Red Caps and Taxi drivers sanitize carts and cars regularly

#### **Arriving Passengers**

- Airport Custodians sanitize surfaces and floors frequently





### **General Public**

- Temperature Check done for persons conducting business at the airport- eg transactions at Customs.



**General Public** 

- Removal of all public seating at Departure and Arrival Landside Areas

**Questions**??

CHEDDI JAGAN INTERNATIONAL AIRPORT CORPORATION