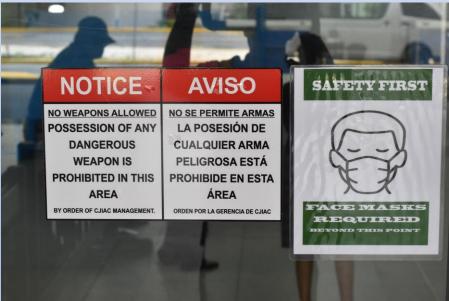

#### **Departing Passengers-Arrival at Airport**

- Mandatory Face Mask Requirement