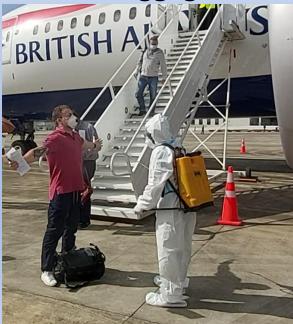

**Departure Lounge** 

- Social Distancing markers on Seats

Departure Lounge

- Boarding via Apron- Use of Bridges suspended

**Arriving Passengers** 

- Disembark on to Apron- Use of Bridges Suspended
- Sanitization of Passengers and Baggage on Disembarkation