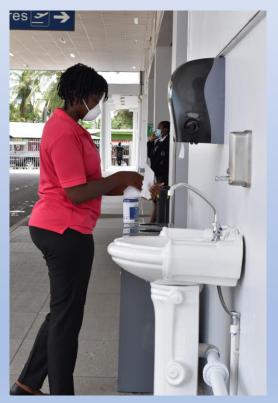

COVID 19 Measures Implemented at the Cheddi Jagan International Airport

### **Departing Passengers-Arrival at Airport**

- Hand wash station



#### **Departing Passengers-Arrival at Airport**

- Facility for Temperature Check and Sanitization



#### **Departing Passengers-Arrival at Airport**

- Mandatory Face Mask Requirement



### Check In Hall

- Social Distancing markers on Floors





### **Check In Hall**

- COVID 19 messages on digital screens and Public Address System



**CHEDDI JAGAN INTERNATIONAL AIRPORT CORPORATION** 

### Check In Hall

- Hand Sanitizer stations



Security Screening

- Social Distancing markers on Floors
- Staff Gloves shall be sanitized after contact with any passenger or their luggage
- Hand Sanitizer stations

**Departure Lounge** 

- Social Distancing markers on Seats



Departure Lounge

- Boarding via Apron- Use of Bridges suspended

**Arriving Passengers** 

- Disembark on to Apron- Use o