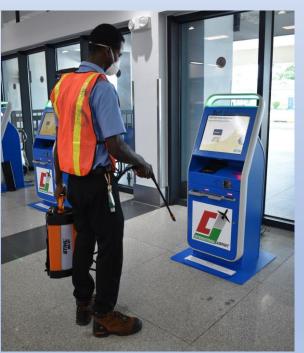

#### **Arriving Passengers**

- Airport Custodians sanitize surfaces and floors frequently