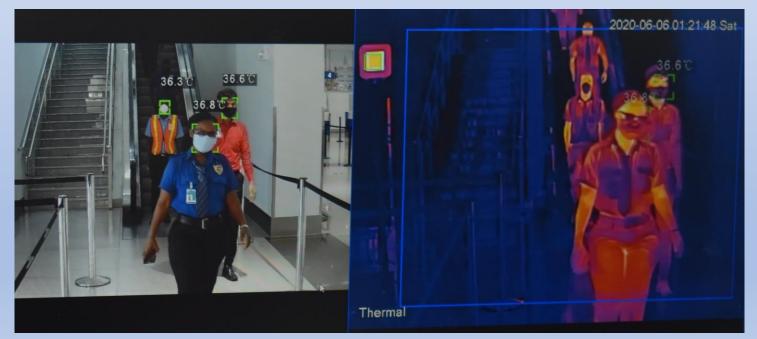

**

- Mandatory Face Mask Requirement



### Check In Hall

- Social Distancing markers on Floors





### **Check In Hall**

- COVID 19 messages on digital screens and Public Address System



**CHEDDI JAGAN INTERNATIONAL AIRPORT CORPORATION** 

### Check In Hall

- Hand Sanitizer stations



Security Screening

- Social Distancing markers on Floors
- Staff Gloves shall be sanitized after contact with any passenger or their luggage
- Hand Sanitizer stations

**Departure Lounge** 

- Social Distancing markers on Seats



Departure Lounge

- Boarding via Apron- Use of Bridges suspended

**Arriving Passengers** 

- Disembark on to Apron- Use of Bridges Suspended
- Sanitization of Passengers and Baggage on Disembarkation



### **Arriving Passengers**

- Thermal camera for Temperature Check



### **Arriving Passengers**

- Triage Facility and Ambulance



#### **Arriving Passengers**

 Social Distancing Markers in Immigration, Baggage Carousel and Customs





**Arriving Passengers** 

- Red Caps and Taxi drivers sanitize carts and cars regularly

#### **Arriving Passengers**

- Airport Custodians sanitize surfaces and floors frequently





### **General Public**

- Temperature Check done for persons conducting business at the airport- eg transactions at Customs.



**General Public** 

- Removal of all public seating at Departure and Arrival Landside Areas

**Questions**??

CHEDDI JAGAN INTERNATIONAL AIRPORT CORPORATION