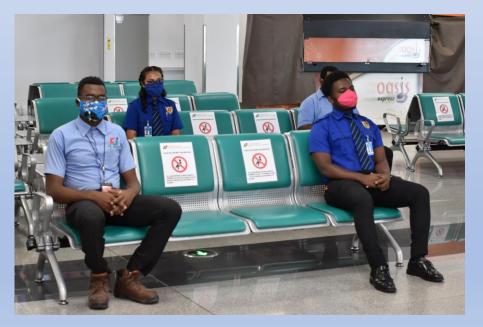

**Departure Lounge** 

- Social Distancing markers on Seats

Departure Lounge

- Boarding via Apron- Use of Bridges suspended

**Arriving Passengers** 

- Disembark on to Apron- Use of Bridges Suspended
- Sanitization of Passengers and Baggage on Disembarkation