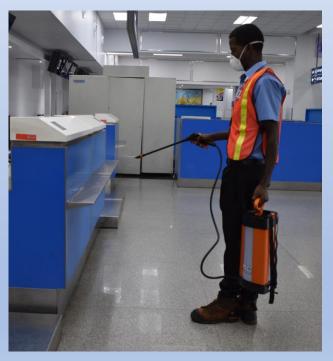

#### **Arriving Passengers**

- Airport Custodians sanitize surfaces and floors frequently