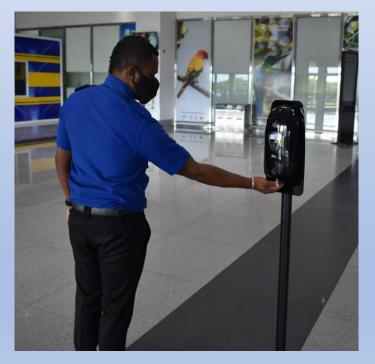

### Check In Hall

- Hand Sanitizer stations

Security Screening

- Social Distancing markers on Floors
- Staff Gloves shall be sanitized after contact with any passenger or their luggage
- Hand Sanitizer stations