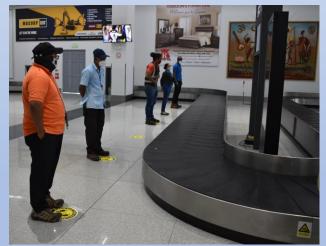

#### **Arriving Passengers**

 Social Distancing Markers in Immigration, Baggage Carousel and Customs

**Arriving Passengers** 

- Red Caps and Taxi drivers sanitize carts and cars regularly