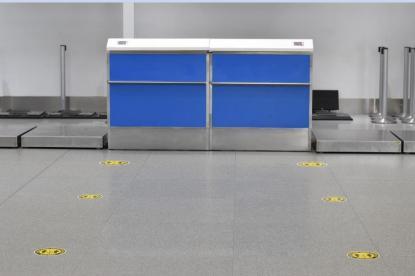

#### **Arriving Passengers**

 Social Distancing Markers in Immigration, Baggage Carousel and Customs

**Arriving Passengers** 

- Red Caps and Taxi drivers sanitize carts and cars regularly