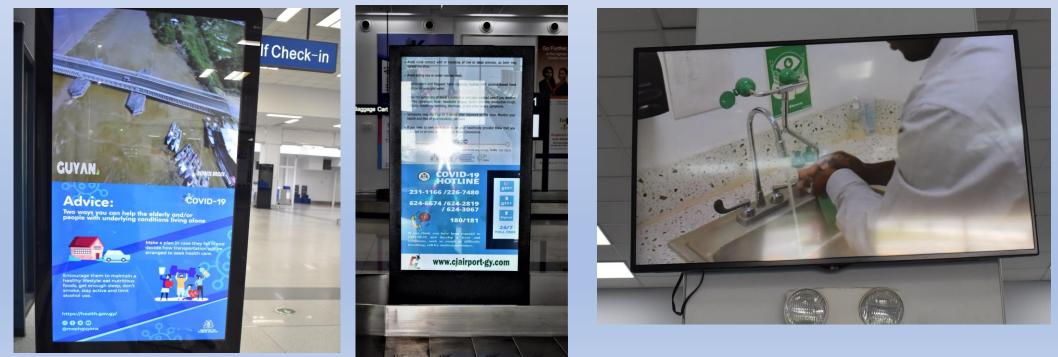

### **Check In Hall**

- COVID 19 messages on digital screens and Public Address System

**CHEDDI JAGAN INTERNATIONAL AIRPORT CORPORATION** 