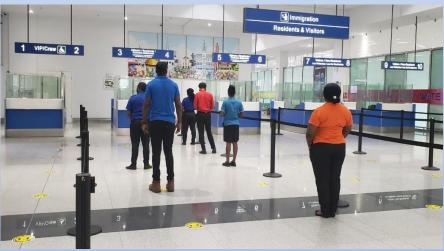

#### **Arriving Passengers**

 Social Distancing Markers in Immigration, Baggage Carousel and Customs

**Arriving Passengers** 

- Red Caps and Taxi drivers sanitize carts and cars regularly