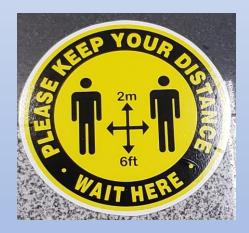

COVID 19 Measures Implemented at the Cheddi Jagan International Airport

### **Departing Passengers-Arrival at Airport**

- Hand wash station



#### **Departing Passengers-Arrival at Airport**

- Facility for Temperature Check and Sanitization



#### **Departing Passengers-Arrival at Airport**

- Mandatory Face Mask Requirement



### Check In Hall

- Social Distancing markers on Floors





### **Check In Hall**

- COVID 19 messages on digital screens and Public Address System



**CHEDDI JAGAN INTERNATIONAL AIRPORT CORPORATION** 

### Check In Hall

- Hand Sanitizer stations



Security Screening

- Social Distancing markers on Floors
- Staff Gloves shall be sanitized after contact with any passenger or their luggage
- Hand Sanitizer stations

**Departure Lounge** 

- Social Distancing markers on Seats



Departure Lounge

- Boarding via Apron- Use of Bridges suspended

**Arriving Passengers** 

- Disembark on to Apron- Use of Bridges Suspended
- Sanitization of Passengers and Baggage on Disembarkation



### **Arriving Passengers**

- Thermal camera for Temperature Check



### **Arriving Passengers**

- Triage Facility and Ambulance



#### **Arriving Passengers**

 So